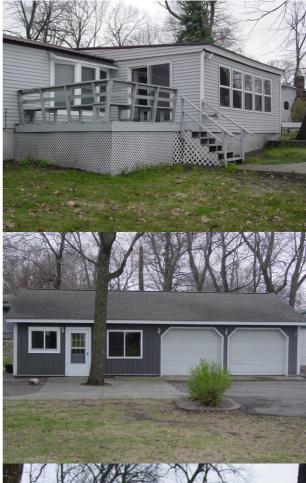

## **About the Property**

Looking for an inexpensive lake property with sandy shoreline? Nice well-kept 2 bedroom 2 bath home with spectacular view of Rice Lake. Home features 2 bedrooms (one with 1/2 bath) open kitchen/dining/living room, full bath, laundry and a large family room with lots of windows facing the lake. Property also features a huge 30x42 double stall garage with 20x30 finished rec room (great bunk house for guests) and an additional 12x16 storage building. Other features of the property include a deck off the family room, 3 tiered deck to the lake, lakeside storage building, blacktop drive, central air and more. Also included are the dock, boat lift, all appliances including washer & dryer! This very affordable lake property can be yours!! Call today to schedule a showing.