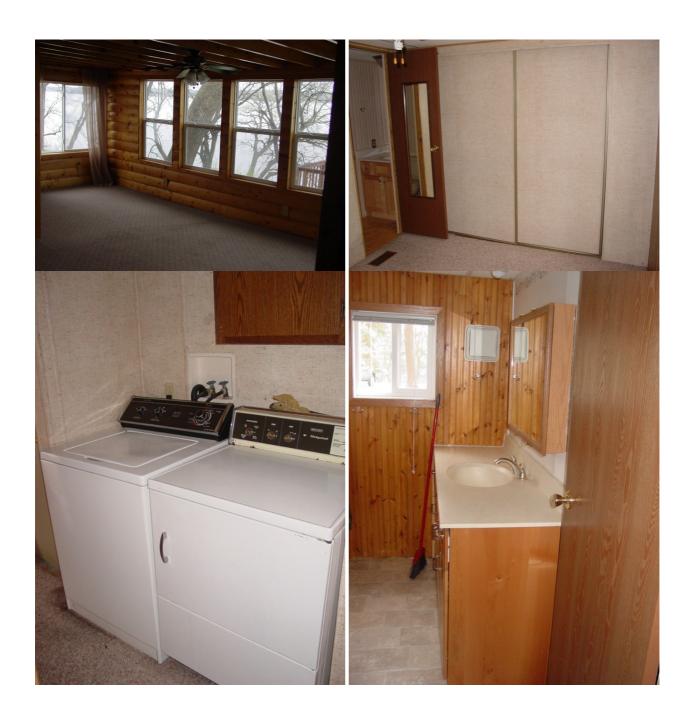

## **About the Property**

Looking for an inexpensive lake property with sandy shoreline? Nice well-kept 2 bedroom 2 bath home with spectacular view of Rice Lake. Home features 2 bedrooms (one with 1/2 bath) open kitchen/dining/living room, full bath, laundry and a large family room with lots of windows facing the lake. Property also features a huge 30x42 double stall garage with 20x30 finished rec room (great bunk house for guests) and an additional 12x16 storage building. Other features of the property include a deck off the family room, 3 tiered deck to the lake, lakeside storage building, blacktop drive, central air and more. Also included are the dock, boat lift, all appliances including washer & dryer! This very affordable lake property can be yours!! Call today to schedule a showing.