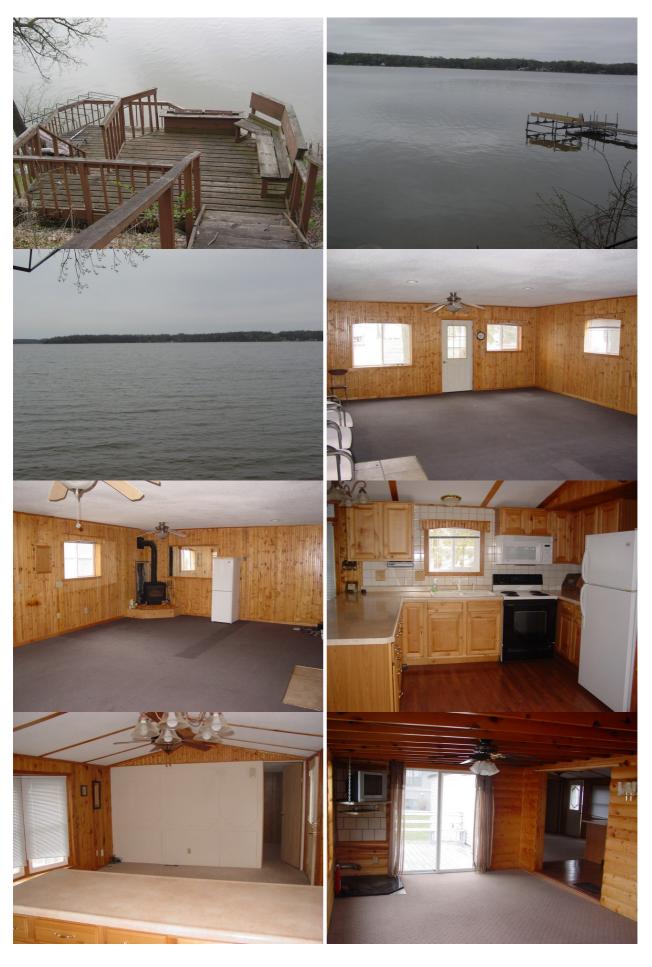

## **About the Property**

Looking for an inexpensive lake property with sandy shoreline? Nice well-kept 2 bedroom 2 bath home with spectacular view of Rice Lake. Home features 2 bedrooms (one with 1/2 bath) open kitchen/dining/living room, full bath, laundry and a large family room with lots of windows facing the lake. Property also features a huge 30x42 double stall garage with 20x30 finished rec room (great bunk house for guests) and an additional 12x16 storage building. Other features of the property include a deck off the family room, 3 tiered deck to the lake, lakeside storage building, blacktop drive, central air and more. Also included are the dock, boat lift, all appliances including washer & dryer! This very affordable lake property can be yours!! Call today to schedule a showing.

## **Main Level**

- Kitchen/Dining 13x12
- Living 14x13
- Bedroom 12x11
- Bedroom 11x10â 6
- Family 21x12
- Bath 8x8