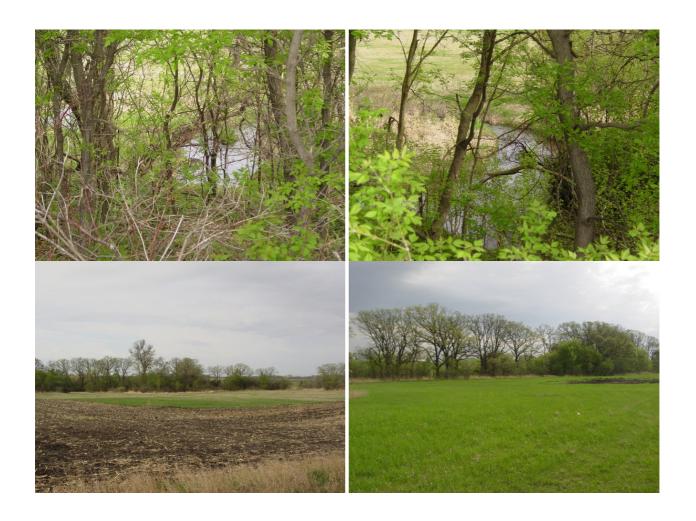

## **About the Property**

Beautiful piece of land consisting of wooded hunting and recreational land with creek flowing through the property, pasture & meadow plus some tillable cropland. Farm site consists of 2 story 4+ bedroom home, large machine shed, double garage, workshop, open front machine/hay shed and more. Property needs some work but priced right at \$200,000 \hat{a} AS IS\hat{a} condition.

## **Property Highlights**

- Beautiful Setting
- 44+ Acres
- Several Outbuildings