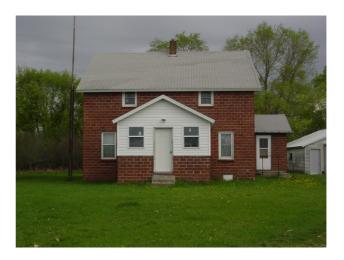

Property Information Sheet - Information deemed to be reliable but NOT guaranteed

Roscoe Richmond Area Farm Richmond, MN 56368 Price: \$200,000

Bedrooms: 4, Baths: 1

## **About the Property**

Beautiful piece of land consisting of wooded hunting and recreational land with creek flowing through the property, pasture & meadow plus some tillable cropland. Farm site consists of 2 story 4+ bedroom home, large machine shed, double garage, workshop, open front machine/hay shed and more. Property needs some work but priced right at \$200,000 \hat{a} AS IS\hat{a} condition.