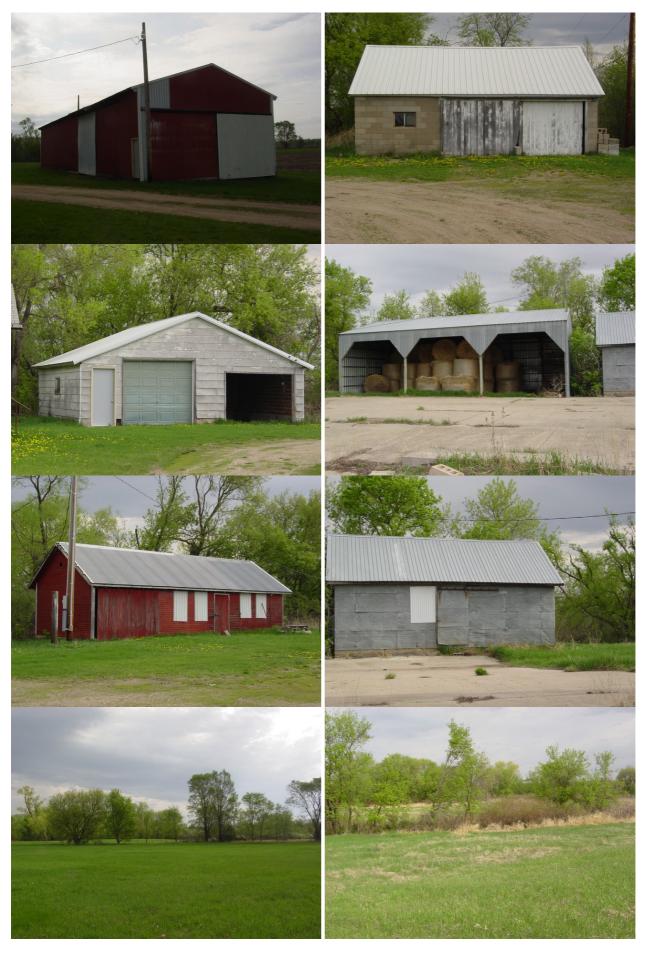

## **About the Property**

Beautiful piece of land consisting of wooded hunting and recreational land with creek flowing through the property, pasture & meadow plus some tillable cropland. Farm site consists of 2 story 4+ bedroom home, large machine shed, double garage, workshop, open front machine/hay shed and more. Property needs some work but priced right at \$200,000 \hat{a} AS IS\hat{a} condition.

## **Property Highlights**

- Beautiful Setting
- 44+ Acres
- Several Outbuildings