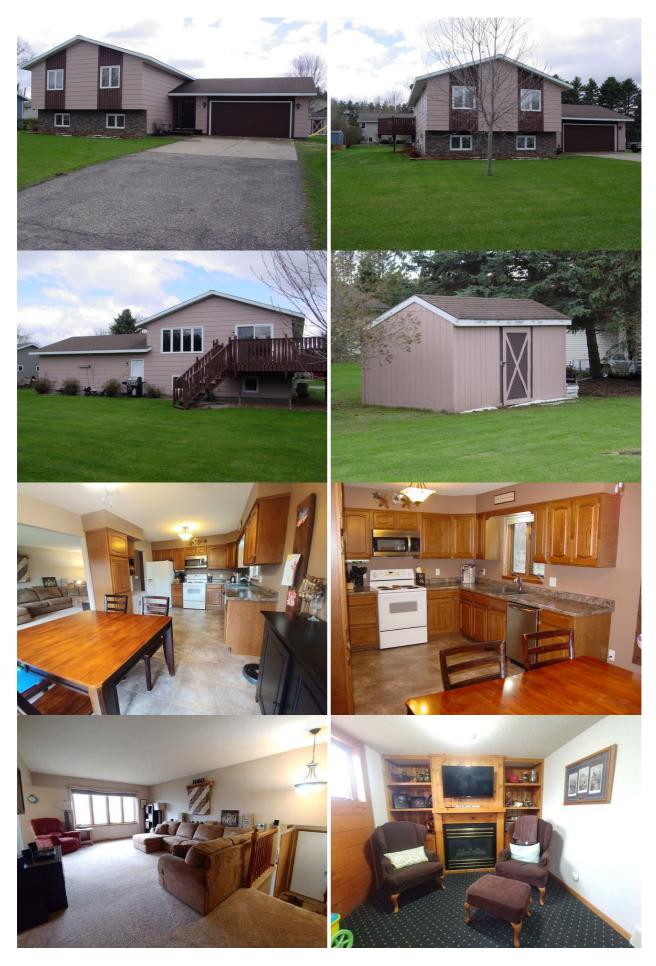

# **About the Property**

Nice 4 bedroom 1-1/2 bath split foyer home located in the Chladek addition near the Paynesville Area School complex. Main floor features a nice open kitchen/dining room with abundant cabinets, large living room, 2 bedrooms and a full bath. The fully finished lower level has a large family room with gas fireplace, 2 bedrooms, finished storage/play room, 1/2 bath and mechanical/laundry room. Attached double garage with lots of extra storage space. This home was built with a super insulation package in the attic plus 2x8 exterior walls â very energy efficient! Other features of this property include the large rear deck off the dining room, 10x16 utility building, blacktop drive, huge back yard and more!

# **Property Highlights**

- Great Location
- Large Back Yard
- Family Room w/Fireplace
- Blacktop Drive