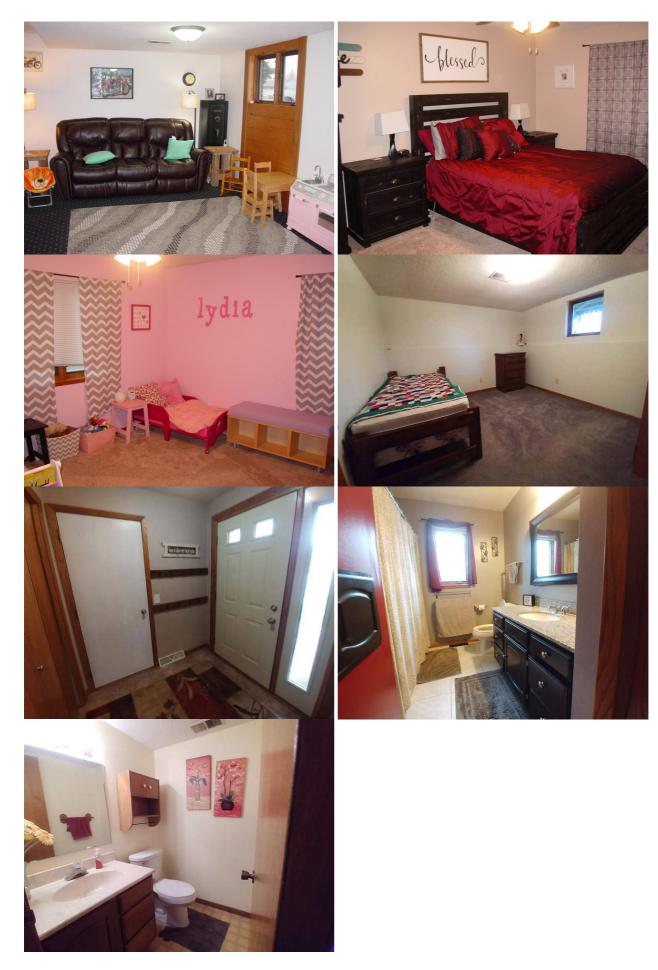

# **About the Property**

Nice 4 bedroom 1-1/2 bath split foyer home located in the Chladek addition near the Paynesville Area School complex. Main floor features a nice open kitchen/dining room with abundant cabinets, large living room, 2 bedrooms and a full bath. The fully finished lower level has a large family room with gas fireplace, 2 bedrooms, finished storage/play room, 1/2 bath and mechanical/laundry room. Attached double garage with lots of extra storage space. This home was built with a super insulation package in the attic plus 2x8 exterior walls â very energy efficient! Other features of this property include the large rear deck off the dining room, 10x16 utility building, blacktop drive, huge back yard and more!

### Lower Level

- Family 24x12
- Bedroom 11x11
- Bedroom 11x10
- Storage/Play 9â 6x8â 6
- Bath 5x5
- Mechanical/Laundry 15x6+9x6

#### **Main Level**

- Kitchen/Dining 20x11
- Living 20x14
- Bedroom 15x12
- Bedroom 11â 6x11â 6
- Bath 11x7
- Foyer 6x6