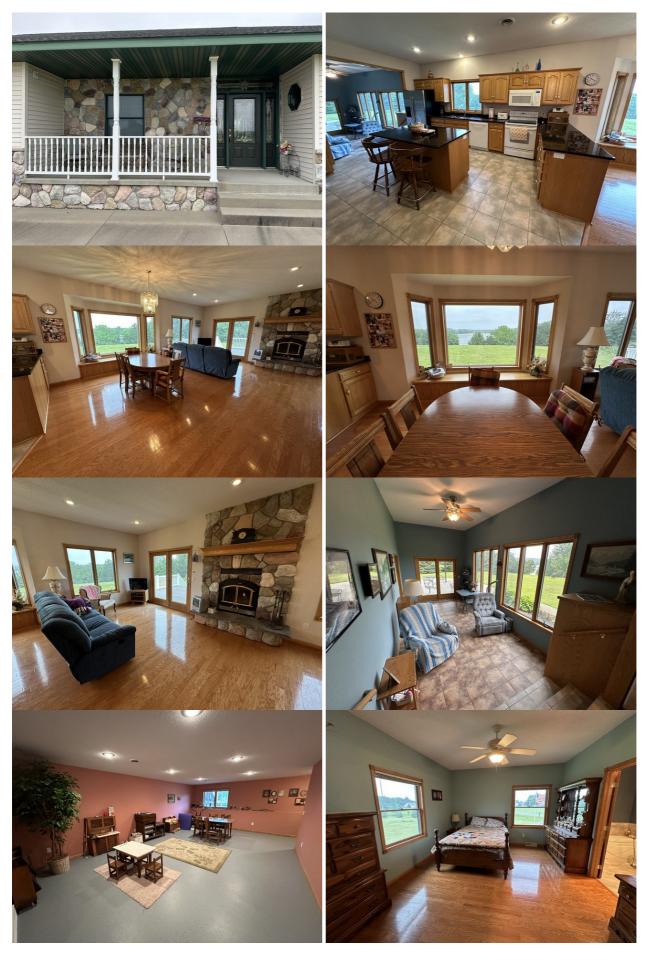

### **About the Property**

Custom built 1-owner rambler on 2+ acres on the Horseshoe Chain of Lakes near Richmond. The main floor features a large kitchen w/ granite countertops, dining room, living room w/ wood burning fireplace and patio door leading to deck, den w/ patio door leading to covered patio, master bedroom w/ private bath and large walk-in-closet, 2nd bedroom, 3/4 bath and laundry. The finished lower level includes a large family room, two additional bedrooms, storage room, fruit cellar and mechanical room. Outside is a large yard, concrete driveway and direct access to Becker Lake and the rest of the chain of lakes, which includes 14 connected lakes, 2 restaurants and over 70 miles of shoreline. Additional features of this home include concrete driveway, maintenance free exterior, huge 3 car attached and finished garage, in-floor heat and much more! Schedule your tour today!

#### Main Level

- Kitchen 13'8x13'7
- Dining 18x15'10
- Living 23'7x9'3
- Den 19'3x9'5
- Master Bedroom 15x12'5
- Bedroom 13'7x13'1
- Foyer 13'1x6'4
- Master Bath 14x5'11
- Bath 7'7x6'7
- Laundry 6'7x5'7