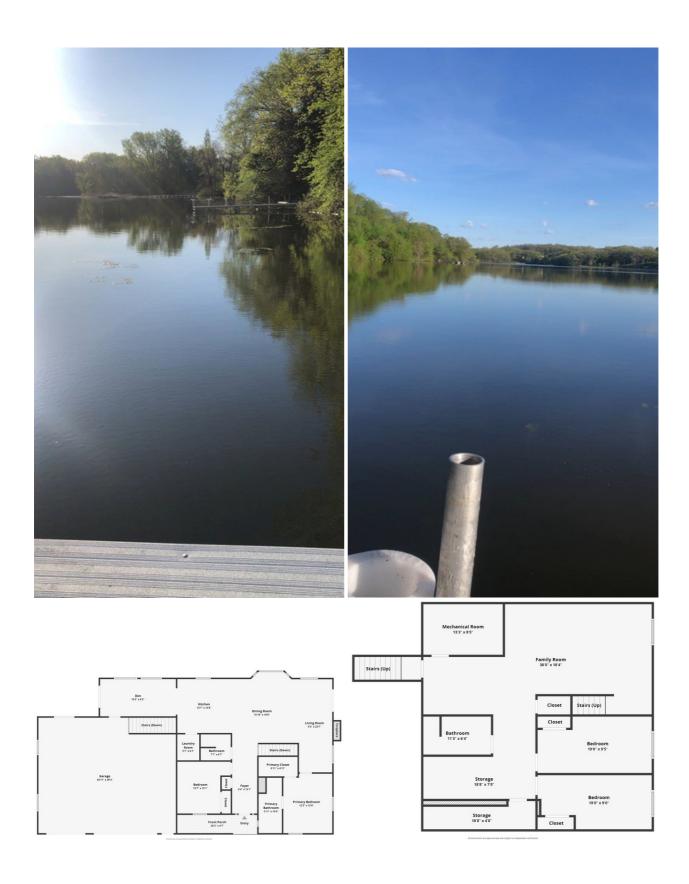

### **About the Property**

Custom built 1-owner rambler on 2+ acres on the Horseshoe Chain of Lakes near Richmond. The main floor features a large kitchen w/ granite countertops, dining room, living room w/ wood burning fireplace and patio door leading to deck, den w/ patio door leading to covered patio, master bedroom w/ private bath and large walk-in-closet, 2nd bedroom, 3/4 bath and laundry. The finished lower level includes a large family room, two additional bedrooms, storage room, fruit cellar and mechanical room. Outside is a large yard, concrete driveway and direct access to Becker Lake and the rest of the chain of lakes, which includes 14 connected lakes, 2 restaurants and over 70 miles of shoreline. Additional features of this home include concrete driveway, maintenance free exterior, huge 3 car attached and finished garage, in-floor heat and much more! Schedule your tour today!

#### **Lower Level**

- Family 38x18'4
- Bedroom 19x9'5
- Bedroom 19x9
- Bath 11'3x6'4
- Mechanical 13'3x8'5
- Fruit Cellar 18'8x4'8
- Storage 18'8x7

#### Main Level

- Kitchen 13'8x13'7
- Dining 18x15'10
- Living 23'7x9'3
- Den 19'3x9'5
- Master Bedroom 15x12'5
- Bedroom 13'7x13'1
- Foyer 13'1x6'4
- Master Bath 14x5'11
- Bath 7'7x6'7
- Laundry 6'7x5'7

# **Property Highlights**

- Huge 2+ Acre Lot
- Large Open Floorplan
- Located on Becker Lake
- 1-Owner Rambler