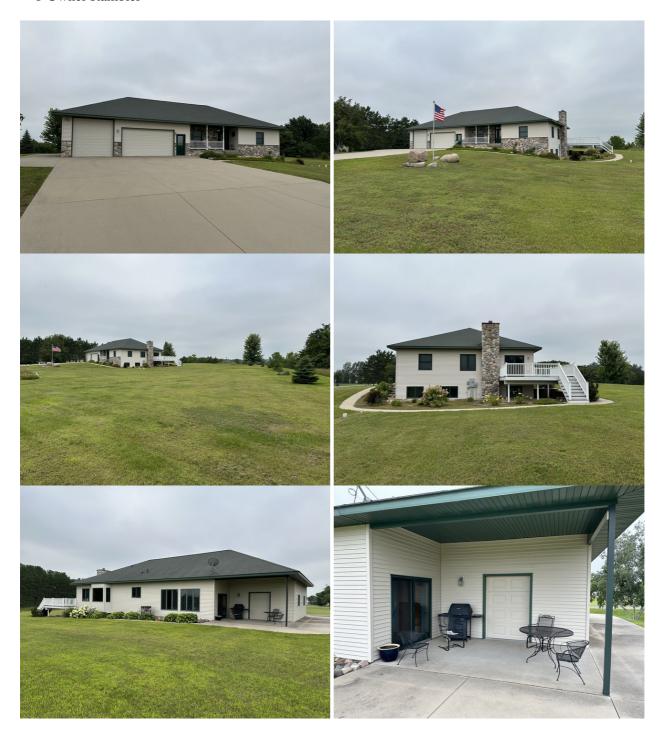

### **About the Property**

Custom built 1-owner rambler on 2+ acres on the Horseshoe Chain of Lakes near Richmond. The main floor features a large kitchen w/ granite countertops, dining room, living room w/ wood burning fireplace and patio door leading to deck, den w/ patio door leading to covered patio, master bedroom w/ private bath and large walk-in-closet, 2nd bedroom, 3/4 bath and laundry. The finished lower level includes a large family room, two additional bedrooms, storage room, fruit cellar and mechanical room. Outside is a large yard, concrete driveway and direct access to Becker Lake and the rest of the chain of lakes, which includes 14 connected lakes, 2 restaurants and over 70 miles of shoreline. Additional features of this home include concrete driveway, maintenance free exterior, huge 3 car attached and finished garage, in-floor heat and much more! Schedule your tour today!

# **Property Highlights**

- Huge 2+ Acre Lot
- Large Open Floorplan
- Located on Becker Lake
- 1-Owner Rambler