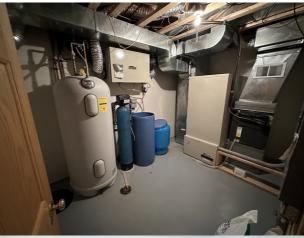

#### **Lower Level**

- Family 38x18'4
- Bedroom 19x9'5
- Bedroom 19x9
- Bath 11'3x6'4
- Mechanical 13'3x8'5
- Fruit Cellar 18'8x4'8
- Storage 18'8x7