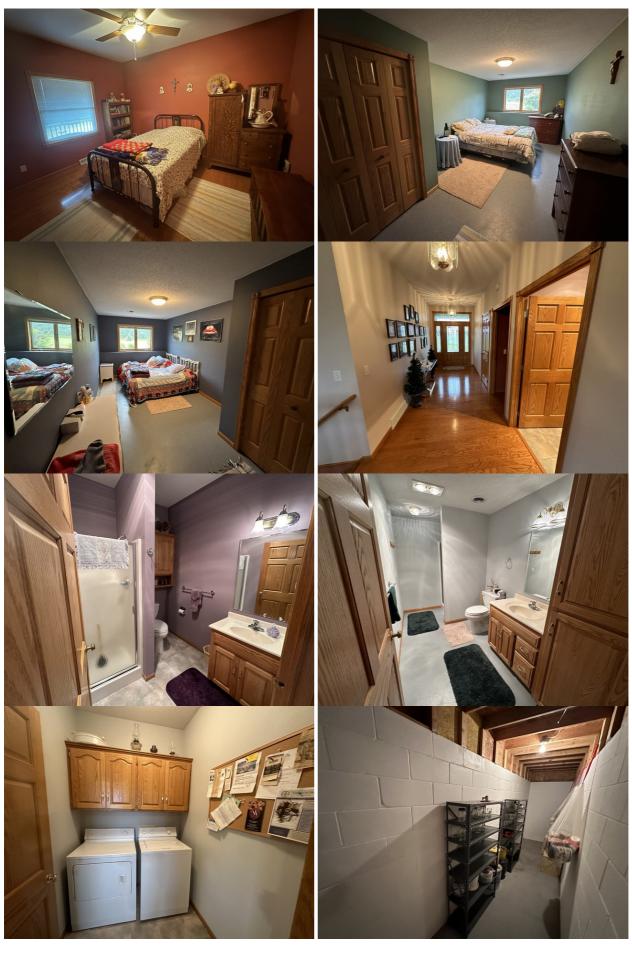

### **About the Property**

Custom built 1-owner rambler on 2+ acres on the Horseshoe Chain of Lakes near Richmond. The main floor features a large kitchen w/ granite countertops, dining room, living room w/ wood burning fireplace and patio door leading to deck, den w/ patio door leading to covered patio, master bedroom w/ private bath and large walk-in-closet, 2nd bedroom, 3/4 bath and laundry. The finished lower level includes a large family room, two additional bedrooms, storage room, fruit cellar and mechanical room. Outside is a large yard, concrete driveway and direct access to Becker Lake and the rest of the chain of lakes, which includes 14 connected lakes, 2 restaurants and over 70 miles of shoreline. Additional features of this home include concrete driveway, maintenance free exterior, huge 3 car attached and finished garage, in-floor heat and much more! Schedule your tour today!

#### **Lower Level**

- Family 38x18'4
- Bedroom 19x9'5
- Bedroom 19x9
- Bath 11'3x6'4
- Mechanical 13'3x8'5
- Fruit Cellar 18'8x4'8
- Storage 18'8x7

#### Main Level

- Kitchen 13'8x13'7
- Dining 18x15'10
- Living 23'7x9'3
- Den 19'3x9'5
- Master Bedroom 15x12'5
- Bedroom 13'7x13'1
- Foyer 13'1x6'4
- Master Bath 14x5'11
- Bath 7'7x6'7
- Laundry 6'7x5'7