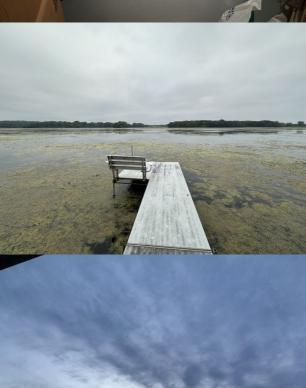

### **About the Property**

Custom built 1-owner rambler on 2+ acres on the Horseshoe Chain of Lakes near Richmond. The main floor features a large kitchen w/ granite countertops, dining room, living room w/ wood burning fireplace and patio door leading to deck, den w/ patio door leading to covered patio, master bedroom w/ private bath and large walk-in-closet, 2nd bedroom, 3/4 bath and laundry. The finished lower level includes a large family room, two additional bedrooms, storage room, fruit cellar and mechanical room. Outside is a large yard, concrete driveway and direct access to Becker Lake and the rest of the chain of lakes, which includes 14 connected lakes, 2 restaurants and over 70 miles of shoreline. Additional features of this home include concrete driveway, maintenance free exterior, huge 3 car attached and finished garage, in-floor heat and much more! Schedule your tour today!

# **Property Highlights**

- Huge 2+ Acre Lot
- Large Open Floorplan
- Located on Becker Lake
- 1-Owner Rambler