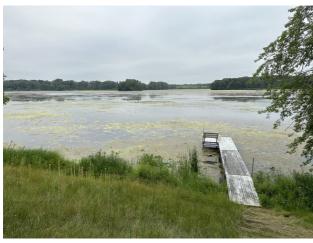

### **About the Property**

Custom built 1-owner rambler on 2+ acres on the Horseshoe Chain of Lakes near Richmond. The main floor features a large kitchen w/ granite countertops, dining room, living room w/ wood burning fireplace and patio door leading to deck, den w/ patio door leading to covered patio, master bedroom w/ private bath and large walk-in-closet, 2nd bedroom, 3/4 bath and laundry. The finished lower level includes a large family room, two additional bedrooms, storage room, fruit cellar and mechanical room. Outside is a large yard, concrete driveway and direct access to Becker Lake and the rest of the chain of lakes, which includes 14 connected lakes, 2 restaurants and over 70 miles of shoreline. Additional features of this home include concrete driveway, maintenance free exterior, huge 3 car attached and finished garage, in-floor heat and much more! Schedule your tour today!

# **Property Highlights**

- Huge 2+ Acre Lot
- Large Open Floorplan
- Located on Becker Lake
- 1-Owner Rambler