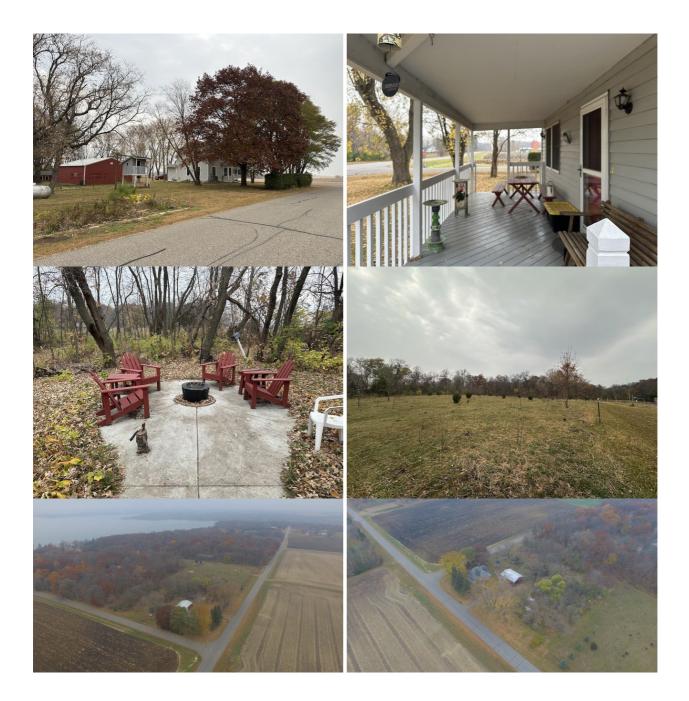

## **About the Property**

This picturesque 5-acre property offers the perfect blend of rustic charm and modern convenience. Surrounded by beautiful gardens and mature fruit trees, the home welcomes you with covered porches that invite you to relax and take in the peaceful landscape. Inside, you'll find stunning original woodwork that adds warmth and character throughout. The main floor features a spacious kitchen, dining, living room, and a cozy family room. Upstairs includes three bedrooms and bathroom with laundry. A 30x40 pole shed offers ample storage for equipment, hobbies, or a workshop. Whether you're seeking a private retreat or a place to enjoy natureâ s beauty, this property is a rare find. Just a short distance from Rice Lake, you'll have easy access to outdoor recreation while enjoying the tranquility of country living. Donâ t miss this unique opportunity!

## **Property Highlights**

- Near Rice Lake
- Beautiful Gardens & Fruit Trees
- 30x40 Pole Shed
- 5 Acre Country Setting