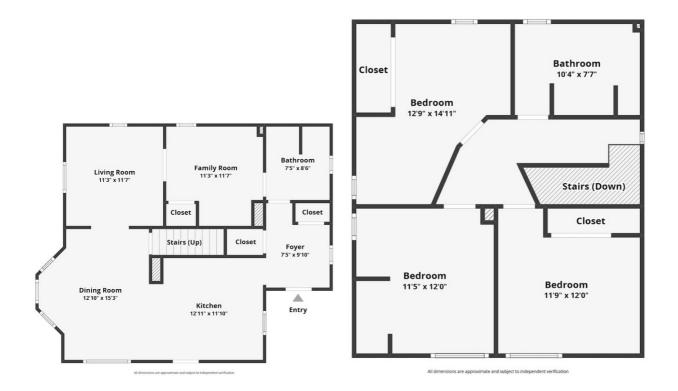

#### Main Level

- Kitchen 12'11x11'10
- Dining 15'3x12'10
- Living 11'7x11'3
- Family 11'7x11'3
- Bath 8'6x7'5
- Entry 9'10x7'5

### **Upper Level**

- Bedroom 14'11x12'9
- Bedroom 12x11'9
- Bedroom 12x11'5
- Bath/Laundry 10'4x7'7