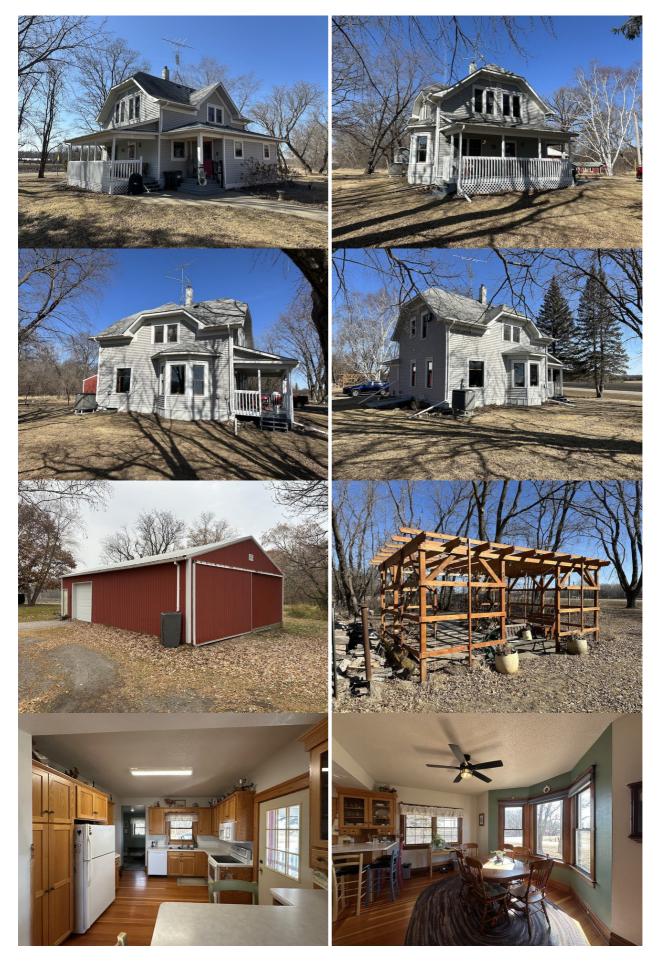

## **About the Property**

This picturesque 5-acre property offers the perfect blend of rustic charm and modern convenience. Surrounded by beautiful gardens and mature fruit trees, the home welcomes you with covered porches that invite you to relax and take in the peaceful landscape. Inside, you'll find stunning original woodwork that adds warmth and character throughout. The main floor features a spacious kitchen, dining, living room, and a cozy family room. Upstairs includes three bedrooms and bathroom with laundry. A 30x40 pole shed offers ample storage for equipment, hobbies, or a workshop. Whether you're seeking a private retreat or a place to enjoy natureâ s beauty, this property is a rare find. Just a short distance from Rice Lake, you'll have easy access to outdoor recreation while enjoying the tranquility of country living. Donâ t miss this unique opportunity!

## **Property Highlights**

- Near Rice Lake
- Beautiful Gardens & Fruit Trees
- 30x40 Pole Shed
- 5 Acre Country Setting